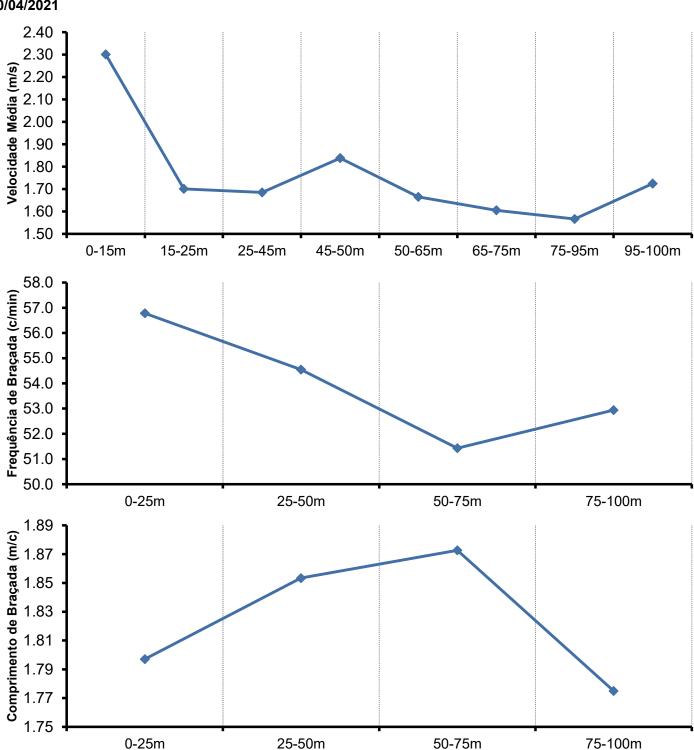

## **Arno Kamming**

100 LCM Peito - Eliminatória

Netherlands Team Time Trials Eindhoven 30/04/2021

|                                                   | Prova Principal                 | Comparação 1 | Comparação 2 | Comparação 3 | Comparação 4 | Comparação 5 | Comparação 6 | Comparação 7 |
|---------------------------------------------------|---------------------------------|--------------|--------------|--------------|--------------|--------------|--------------|--------------|
|                                                   | Arno Kamming                    |              |              |              |              |              |              |              |
|                                                   | Netherlands Team<br>Time Trials |              |              |              |              |              |              |              |
|                                                   | 30/04/2021                      |              |              |              |              |              |              |              |
| TEMPO TOTAL:                                      | 57.90                           | 0:00.00      | 0:00.00      | 0:00.00      | 0:00.00      | 0:00.00      | 0:00.00      | 0:00.00      |
| VIRADA                                            |                                 |              |              |              |              |              |              |              |
| Entrada - Saída (5m-15m) (s)<br>→ Tempo Giro (s): | 2.72~8.23<br>0.78               |              | <br>         | <br>         |              |              |              |              |
| → Distância Submerso (m):                         |                                 |              |              |              |              |              |              |              |
| → Tempo Submerso (s):                             | 5.76                            |              |              |              |              |              |              |              |
| → VEL Submerso (m/s):                             |                                 |              |              |              |              |              |              |              |
| → VEL NADO até 65m (m/s):                         |                                 |              |              |              |              |              |              |              |
| VELOCIDADE (m/s)                                  |                                 |              |              |              |              |              |              |              |
| 1º 25m:                                           | 1.70                            |              |              |              |              |              |              |              |
| 2º 25m:                                           | 1.68                            |              |              |              |              |              |              |              |
| 3° 25m:                                           | 1.61                            |              |              |              |              |              |              |              |
| 4º 25m:                                           | 1.57                            |              |              |              |              |              |              |              |
| Velocidade Média (m/s):                           | 1.64                            |              |              |              |              |              |              |              |
| FB (c/min)                                        |                                 |              |              |              |              |              |              |              |
| 1º 25m:                                           | 56.8                            |              |              |              |              |              |              |              |
| 2º 25m:                                           | 54.5                            |              |              |              |              |              |              |              |
| 3° 25m:                                           | 51.4                            |              |              |              |              |              |              |              |
| 4º 25m:                                           | 52.9                            |              |              |              |              |              |              |              |
| Média FB (c/min)                                  | 53.9                            |              |              |              |              |              |              |              |
| CB (m/c)                                          |                                 |              |              |              |              |              |              |              |
| 1º 25m:                                           | 1.80                            |              |              |              |              |              |              |              |
| 2º 25m:                                           | 1.85                            |              |              |              |              |              |              |              |
| 3° 25m:                                           | 1.87                            |              |              |              |              |              |              |              |
| 4° 25m:                                           | 1.77                            |              |              |              |              |              |              |              |
| Média CB (m/c):                                   | 1.82                            |              |              |              |              |              |              |              |